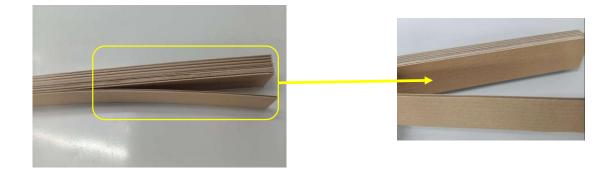

## INVESTIGATION REPORT FOR DELAMINATION OF PAD BLOCKS

W1: Vertical operator encounter delamination of Pad blocks during cutting.

W2: At lamination process, the glued item must be placing on provided jig one by one (5 for B-flute & 3 for C-flute)

DIRECT CAUSE METHOD (PROCESS)

W3: The occurrence of having delamination of pad blocks when the item having insuficient application of glue that can cause of detach/delam.

W4: It is posible that the the setting of glue application and the speed was change.